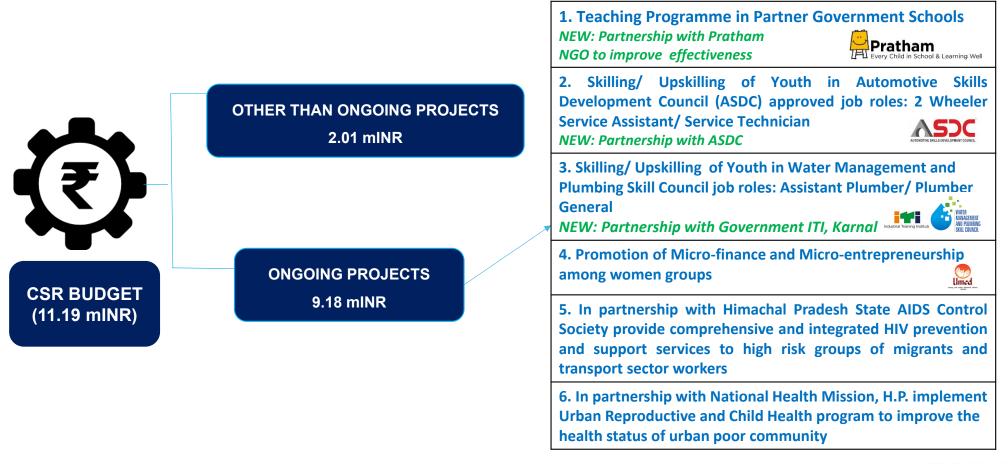

## CSR Annual Action Plan for FY 2024-25 (Ongoing Projects)

S. Key UN SDG Location **Project Title/ Scope** Budget No. In alignment with National Education Policy 2020, strengthen SNSF's teaching programme in 3 partner Government schools by way of partnership NGO Pratham and focus on three key pillars: (i) Pre-Primary: Introduction of informal maths games to improve children's readiness for school 1 Chennai mathematics 1.19 #4: Quality Education (ii) 45 - 60 days teaching at right level programme for students who require additional support to acquire grade level learning outcomes (iii) Strengthening of science and mathematics teaching #4: Quality Education To skill 120 unskilled male and female youth in 02 ASDC job roles of viz. 2 Wheeler Service Assistant / 2 Gurugram 2.13 #8: Decent Work & Service Technician by entering into partnership with Automotive Skills Development Council (ASDC) Economic Growth #4: Quality Education Gurugram 1.50 Upskilling of Plumbing Students at SNSF Gurugram and Government ITI, Karnal: To skill 120 unskilled male 3 #8: Decent Work & and female youth in 02 WMPSC job roles of viz. Asst. Plumber / General Plumber Economic Growth Karnal 0.90 #1: No Poverty Promotion of Micro-Finance and Micro-Entrepreneurship among Women Self Help Groups in partnership with 4 Pune 0.17 #8: Decent Work & State Rural Livelihood and Krishi Vigyan Kendra (Coverage: 24 Groups (252 women; 02 villages)) Economic Growth In partnership with Himachal Pradesh State AIDS Control Society provide comprehensive and integrated HIV 5 1.25 Parwanoo prevention and support services to high risk groups of 15K migrants and 5K transport sector workers #3: Good Health & Well Being In partnership with National Health Mission, H.P. implement Urban Reproductive and Child Health prog. to 2.04 6 Parwanoo improve the health status of 48k urban poor community 9.18 Total

## CSR Annual Action Plan for FY 2024-25 (Other than Ongoing Projects)

Key UN SDG CSR Budget S. No. Location **Project Title / Scope** Pune Installation of Solar Net Metering (12 KW) at Village 1 1.19 #11: Affordable & Clean Energy (Pirangut) Urawade\* #11: Sustainable Cities & Development of a public park at Sector-4, Parwanoo in 2 0.77 Parwanoo partnership with Municipal Council, Parwanoo Communities Felicitation of academic year Toppers of 14 Partner #4: Quality Education 0.05 3 Parwanoo **Government Schools** 2.01 **Total** 